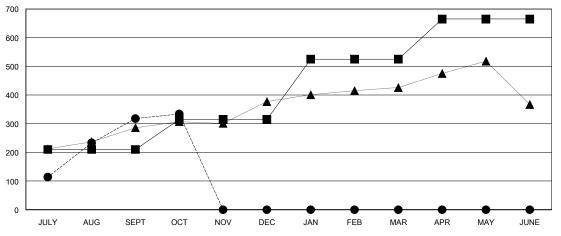

## GOALS AND ACTUAL MEMBERS CUMULATIVE

| - 🔳 - | MEMBER GROWTH NET GOAL  |  |
|-------|-------------------------|--|
| _     | MEMBER OROWITH NET COME |  |

- ● - MEMBER GROWTH ACTUAL

- ▲ - LAST YEAR MEMBERSHIP ACTUAL