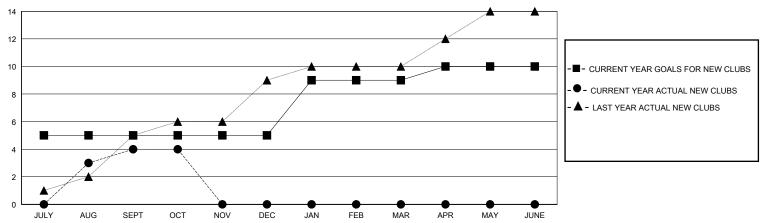

| JULY/AUG/SEPT         | 5             | 4         | 1             | JULY/AUG/SEPT | 210                   | 395                     | 67                                                 |
| OCT/NOV/DEC           | 0             | 0         | 0             | OCT/NOV/DEC   | 105                   | 54                      | 37                                                 |
| JAN/FEB/MAR           | 4             | 0         | 0             | JAN/FEB/MAR   | 210                   | 0                       | 0                                                  |
| APR/MAY/JUNE          | 1             | 0         | 0             | APR/MAY/JUNE  | 140                   | 0                       | 0                                                  |

## GOALS AND ACTUAL NEW CLUBS CUMULATIVE



## GOALS AND ACTUAL MEMBERS CUMULATIVE



| - 🔳 - | MEMBER GROWTH NET GOAL  |  |
|-------|-------------------------|--|
| _     | MEMBER OROWITH NET COME |  |

- ● - MEMBER GROWTH ACTUAL

- ▲ - LAST YEAR MEMBERSHIP ACTUAL

Results as of: 10/31/2024

| DROPPED CLUBS: 1 |     |
|------------------|-----|
| DROPPED MEMBERS  |     |
| DECEASED         | 9   |
| CLUB CANCELLED   | 0   |
| OTHER            | 95  |
| TOTAL            | 104 |

| 81 CLUBS OF 166 ADDED 1 OR MORE |
|---------------------------------|
| NEW MEMBERS                     |
|                                 |

CLICK HERE FOR CUMULATIVE
MEMBERSHIP DATA

GENDER DISTRIBUTION

MALE 4,916 (86.47%) FEMALE 769 (13.53%)

TOTAL FAMILY UNIT MEMBERS

FAMILY MEMBERS PAYING HALF

DUES